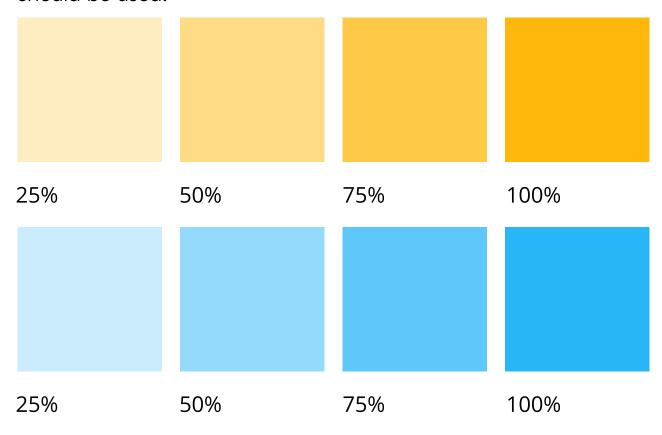

#### **Support Neutral Colors**

Use digitally for text colors, neutral backgrounds

Tints of the primary palette when required for interface elements. Only primary and secondary colors should be used.