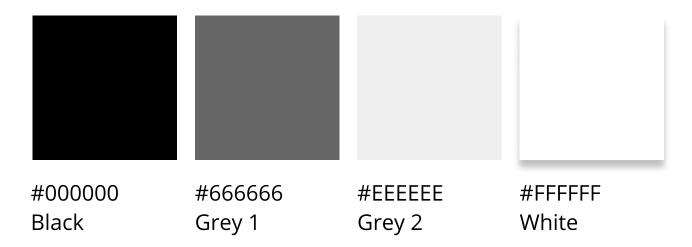

#### **Support Neutral Colors**

Use digitally for text colors, neutral backgrounds

Tints of the primary palette when required for interface elements. Only primary and secondary colors should be used.